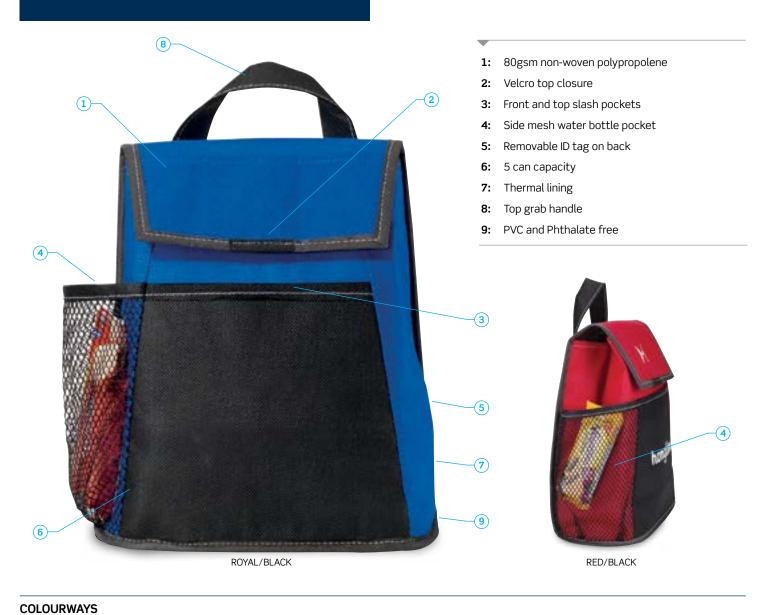

#### DESCRIPTION

- 80gsm non-woven polypropolene
- Velcro top closure
- Front and top slash pockets
- Side mesh water bottle pocket
- Removable ID tag on back
- 5 can capacity
- Thermal lining
- Top grab handle
- PVC and Phthalate free

#### **COLOURWAYS**

Navy/Black, Red/Black, Royal/Black