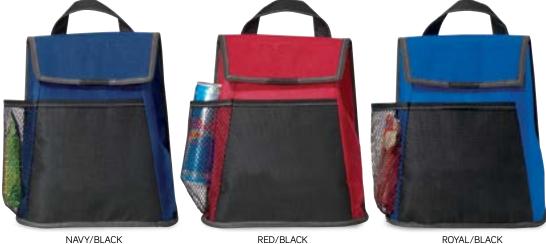

# 1230 Breeze Lunch Cooler

Handy, smart and simple, the Breeze Lunch Cooler bags keep food and beverages cold for the perfect brand impression at lunchtime. Aside from being a good choice for kids lunch boxes, you can also use it as a lunch bag for going to work.





www.legendlife.com.au Version C - 01-03-19



## Breeze Lunch Cooler



#### **SPECIFICATIONS**

#### MATERIAL

Non-woven polypropolene

#### SIZE

20cm W x 25.5cm H x 10cm D

#### **CAPACITY**

5.1 Litre

#### **DECORATION TYPES**

Supacolour, Print

#### **DECORATION AREAS**

Supacolour / Print Area

Front Pocket 90mm W x 90mm H Front Top Pocket: 75mm W x 25mm H

#### DESCRIPTION

- 80gsm non-woven polypropolene
- Velcro top closure
- Front and top slash pockets
- Side mesh water bottle pocket
- Removable ID tag on back
- 5 can capacity
- Thermal lining
- Top grab handle
- PVC and Phthalate free

#### **COLOURWAYS**

Navy/Black, Red/Black, Royal/Black

#### PACKAGING

Each bag packed in an individual poly bag with a silica gel sachet.

### **CARTON QUANTITY**

80 pieces

#### **CARTON